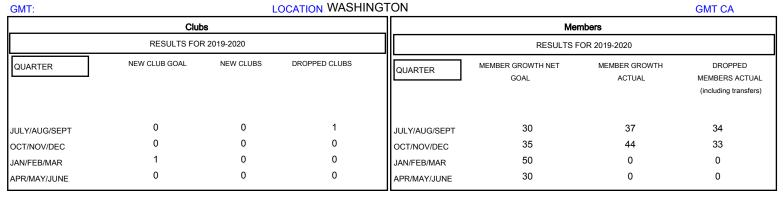

## MONTHLY MEMBERSHIP PROGRESS REPORT

District 19 H

....

| DROPPED CLUBS: 1  DROPPED MEMBERS |    | 26 CLUBS OF 49 ADDED 1 OR MORE NEW MEMBERS | GENDER DISTRIBI<br>MALE<br>FEMALE | UTION<br>908 (59.58%)<br>616 (40.42%) |     |
|-----------------------------------|----|--------------------------------------------|-----------------------------------|---------------------------------------|-----|
| DECEASED                          | 8  | CLICK HERE FOR CUMULATIVE MEMBERSHIP DATA  | TOTAL FAMILY UNIT MEMBERS         |                                       | 382 |
| CLUB CANCELLED                    | 0  |                                            | FAMILY MEMBERS PAYING HALF DUES   |                                       | 197 |
| OTHER                             | 59 |                                            |                                   |                                       | 197 |
| TOTAL                             | 67 |                                            |                                   |                                       |     |

Results as of: 12/31/2019