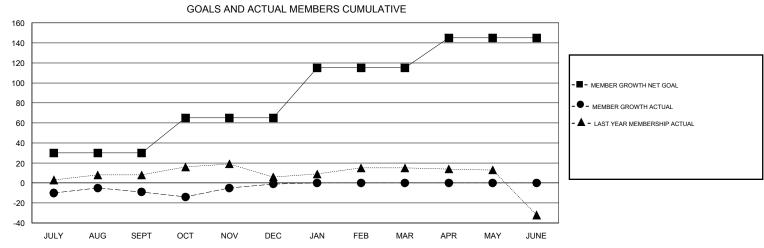

## MONTHLY MEMBERSHIP PROGRESS REPORT

District 19 H

....

| DROPPED CLUBS: 1  DROPPED MEMBERS |    | 26 CLUBS OF 49 ADDED 1 OR MORE NEW MEMBERS | GENDER DISTRIBI<br>MALE<br>FEMALE | UTION<br>908 (59.58%)<br>616 (40.42%) |     |
|-----------------------------------|----|--------------------------------------------|-----------------------------------|---------------------------------------|-----|
| DECEASED                          | 8  | CLICK HERE FOR CUMULATIVE MEMBERSHIP DATA  | TOTAL FAMILY UNIT MEMBERS         |                                       | 382 |
| CLUB CANCELLED                    | 0  |                                            | FAMILY MEMBERS PAYING HALF DUES   |                                       | 197 |
| OTHER                             | 59 |                                            |                                   |                                       | 197 |
| TOTAL                             | 67 |                                            |                                   |                                       |     |

Results as of: 12/31/2019